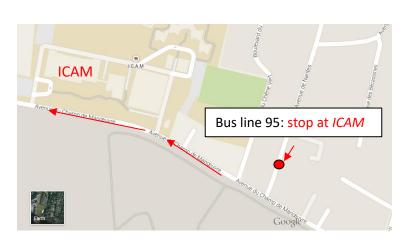

## **From Nantes railway station:**

- Take tramway line 1 direction Beaujoire or Ranzay
- Get off at bus stop
  Haluchère- Batignole
- Take bus n° 95 (direction Bois-St-Lys)
- Get off at bus stop ICAM
- Walk up to ICAM (300m)