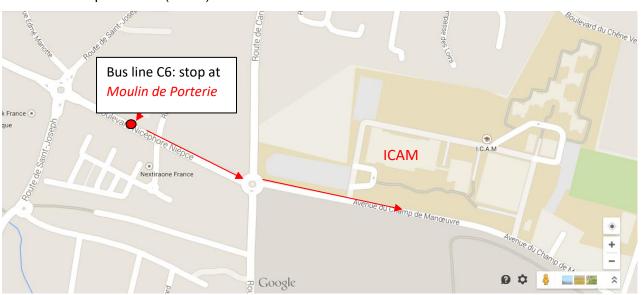

## **From Nantes city center:**

- Take bus n° C6 either in Saint Nicolas or in Place du Cirque or in front of Nantes Cathedral -> Direction\_Chantrerie - Grandes Ecoles
- Get off at bus stop: Moulin de Porterie
- Walk up to ICAM (300m)